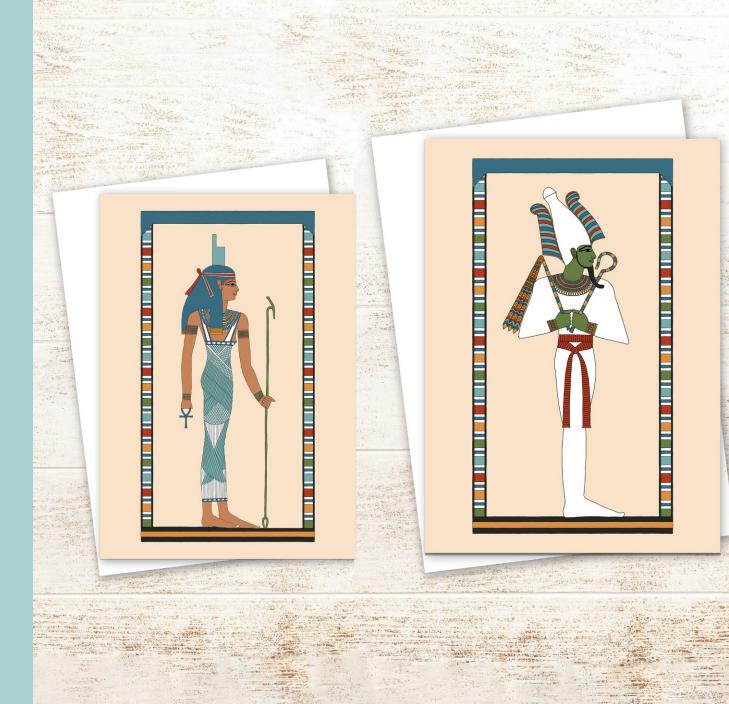

### GOD GREETING CARDS A 5 AND 5 x 7 INCHES

SIDE FOLD

AMUN Art Ref: DP102A

ANUBIS Art Ref: DP102B

GEB Art Ref: DP102C

HAPI Art Ref: DP102D

HORUS Art Ref: DP102E

KHEPRI Art Ref: DP102F

KHNUM Art Ref: DP102G

KHONSU Art Ref: DP102H

MONTU Art Ref: DP102I

OSIRIS Art Ref: DP102J

PTAH Art Ref: DP102K

RA Art Ref: DP102L

SETH Art Ref: DP102M

SOBEK Art Ref: DP102N

THOTH Art Ref: DP102O

### GODDESS GREETING CARDS A5 AND 5 x 7 INCHES SIDE FOLD

BASTET Art Ref: DP101A

HATHOR Art Ref: DP101B

HEQET Art Ref: DP101C

IMENTET Art Ref: DP101D

ISIS Art Ref: DP101E

MAAT Art Ref: DP101F

NEITH Art Ref: DP101G

NEKHBET Art Ref: DP101H

**NEPHTHYS** Art Ref: DP1011

NUT Art Ref: DP101J

SEKHMET Art Ref: DP101K

SERKET Art Ref: DP101L

SESHAT Art Ref: DP101M

TAWARET Art Ref: DP101N

WADJET Art Ref: DP1010