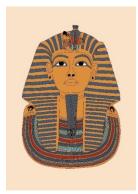

### PORTRAIT GREETING CARDS A5 AND 5x7 INCHES, SIDE FOLD

TUTANKHAMUN'S GOLDEN DEATH MASK

Art Ref: DP047

THE GODDESS HATHOR AND KING SETI I

Art Ref: DP001

THE SCRIBE NEBQED WITH FUNERARY OFFERINGS

Art Ref: DP032