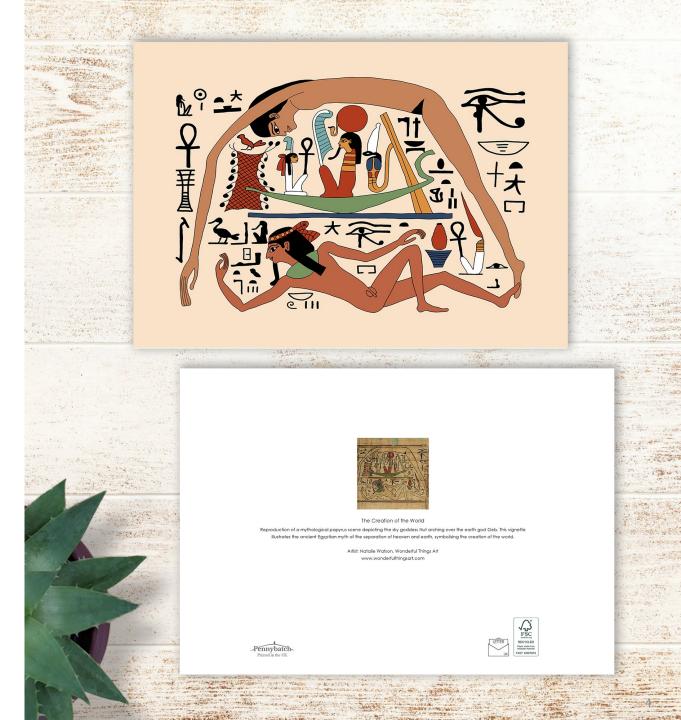

The Beautiful Festival of the Valley Art Ref: DP062

The Creation of the World Art Ref: DP007

### LANDSCAPE GREETING CARD A5 AND 5x7 INCHES, TENT FOLD

THE CREATION OF THE WORLD - GEB, NUT AND SHU

Art Ref: DP091

ISIS AND NEPHTHYS PROTECT TUTANKHAMUN Art Ref: DP092

SCRIBE NEQBED PRAISING OSIRIS AND NEKHBET AFTERLIFE

Art Ref: DP027

NUT AND GEB AT THE CREATION OF THE WORLD Art Ref: DP007

INHERKHAU AND HIS GRANDCHILDREN

Art Ref: DP093

ATUM REPELLING APEP IN THE UNDERWORLD

Art Ref: DP017

SESHAT, THOTH AND THE PERSEA TREE Art Ref : DP024