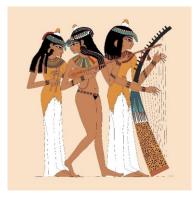

Art Ref: DP012

TRIO OF FEMALE MUSICIANS Art Ref: DP062

DANCING GIRL Art Ref: DP013

QUEEN NEFERTARI MAKING OFFERINGS TO PTAH

ANUBIS GUARDING THE TOMB OF PASHEDU

Art Ref: DP073

USERHAT BENEATH THE SYCAMORE TREE