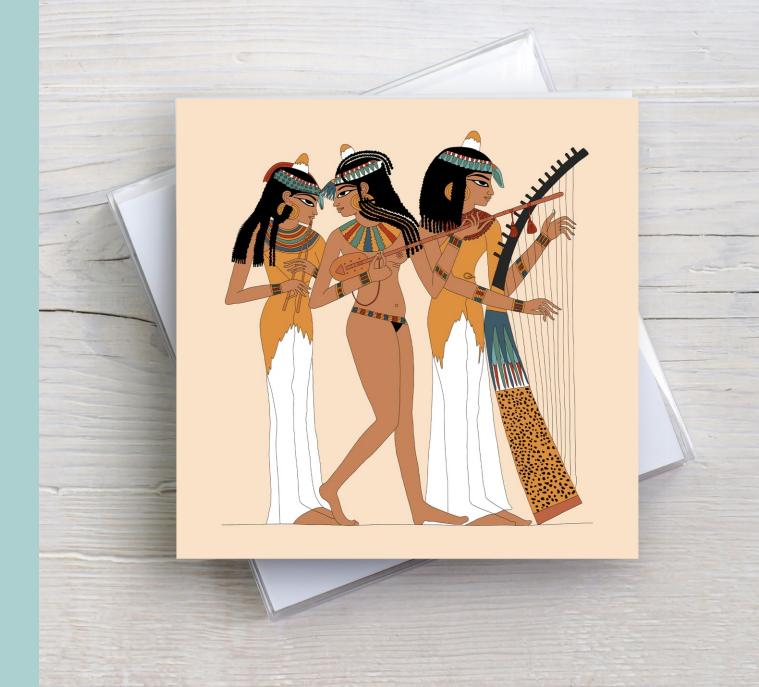

Art Ref: DP012

TRIO OF FEMALE MUSICIANS Art Ref: DP062

DANCING GIRL Art Ref: DP013

QUEEN NEFERTARI MAKING OFFERINGS TO PTAH

ANUBIS GUARDING THE TOMB OF PASHEDU

Art Ref: DP073

USERHAT BENEATH THE SYCAMORE TREE