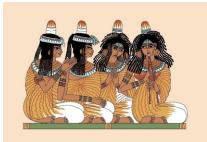

### LANDSCAPE GREETING CARD A5 AND 5×7 INCHES, TENT FOLD

IAH-THOTH RECEIVING THE WADJET EYE Art Ref: DP060

SINGERS AT THE FEAST OF NEBAMUN #2 Art Ref: DP039

PHARAOH SETI WITH HORUS, THOTH AND THE TWO LADIES