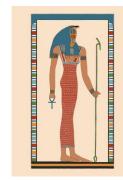

## B E S T S E L L E R S

M O S T P O P U L A R D E S I G N S I N 2 0 2 4 - 2 5

The Winged Goddess Isis Art Ref: DP020

The Protective Embrace of Isis and Nephthys

Art Ref: DP092

Userhat Beneath the Sycamore Tree Art Ref: DP057B

Art Ref: DP036

QUEEN NEFERTARI, ISIS AND THE SUN GOD KHEPRI

Art Ref: DP034

AKHENATEN, NEFERTITI AND FAMILY BENEATH THE ATEN

Art Ref: DP058

THE WINGED GODDESS ISIS Art Ref: DP020

TREE OF LIFE WITH EXOTIC BIRDS Art Ref: DP018