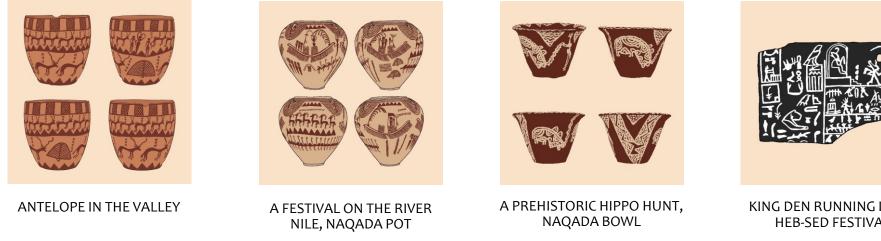

Art Ref: DP057B

NEPHTHYS AND THE FOUR SONS OF HORUS

Art Ref: DPoo3

NAQADA BOWL FEATURING HIPPOS BY THE RIVER

Art Ref: DP077

HATHOR IN THE MOUNTAINS

Art Ref: DoP86

THE MARSH BOWL

Art Ref: DP079

AMONGST THE VINES Art Ref: DP109

INAMUN MAKING OFFERINGS TO OSIRIS

Art Ref: DPo63

Art Ref: DPo94

Art Ref: DP021

Art Ref: DP043

KING DEN RUNNING IN HIS **HEB-SED FESTIVAL** 

| ART REF | TITLE                                             |          | <b>GREETING CARD SIZE</b> |              |
|---------|---------------------------------------------------|----------|---------------------------|--------------|
| DP43    | A Prehistoric Hippo Hunt                          |          |                           | Square (Go1) |
| DP45    | Deified King Amenhotep I in the Guise of Osiris   |          |                           | Square (G01) |
| DP47    | Tutankhamun's Death Mask                          | A5 (G02) | 5 x 7 in (G03)            |              |
| DP48    | A Walk in the Garden                              |          |                           | Square (G01) |
| DP49    | Kay, Head of the Desert Hunters with his Dogs     | A5 (G02) | 5 x 7 in (G03)            |              |
| DP50    | Niankhkhnum and Khnumhotep Embrace                |          |                           | Square (G01) |
| DP51    | Tutankhamun and Ankhesenamun in a Floral Pavilion |          |                           | Square (G01) |
| DP52    | Hathor and Opet                                   | A5 (G02) | 5 x 7 in (G03)            |              |
| DP57    | Userhat Beneath the Sycamore Tree                 | A5 (G02) | 5 x 7 in (G03)            |              |
| DP58    | Akhenaten, Nefertiti and Family Beneath the Aten  |          |                           | Square (Go1) |
| DP59    | The Stela of Neferrenpet and Huynefret            | A5 (G02) | 5 x 7 in (G03)            |              |
| DP60    | lah-Thoth Receiving the Wadjet Eye                | A5 (G02) | 5 x 7 in (G03)            |              |
| DP62    | Trio of Female Musicians Playing Music            |          |                           | Square (G01) |
| DP63    | Inamun Making Offerings to Osiris                 |          |                           | Square (Go1) |
| DP68    | Floral Frieze's from Theban Tomb Walls            | A5 (G02) | 5 x 7 in (G03)            |              |
| DP74    | Queen Nefertari Making Offerings to Ptah          |          |                           | Square (G01) |
| DP76    | Seti Beneath the Persea Tree                      | A5 (G02) | 5 x 7 in (G03)            |              |
| DP77    | Naqada Bowl Featuring Hippos By the River         |          |                           | Square (Go1) |
| DP78    | The Triad of Memphis                              | A5 (G02) | 5 x 7 in (G03)            |              |
| DP79    | The Marsh Bowl                                    |          |                           | Square (Go1) |
| DP86    | Hathor in the Mountains                           |          |                           | Square (G01) |
| DP91    | The Creation of the World - Geb, Nut and Shu      | A5 (G02) | 5 x 7 in (G03)            |              |
| DP92    | Isis and Nephthys Protect Tutankhamun             | A5 (G02) | 5 x 7 in (G03)            |              |
| DP93    | Inherkhau and his Grandchildren                   | A5 (G02) | 5 x 7 in (G03)            |              |
| DP94    | Antelope in the Valley                            |          |                           | Square (G01) |
| DP96    | Two Brothers                                      | A5 (G02) | 5 x 7 in (Go3)            |              |
| DP99    | Gods of Ancient Egypt                             | A5 (G02) | 5 x 7 in (Go3)            |              |
| DP100   | Goddesses of Ancient Egypt                        | A5 (G02) | 5 x 7 in (Go3)            |              |
| DP108   | Ramesses II Portrait                              |          |                           | Square (G01) |
| DP109   | Tutankhamun and Ankhesenamun Amongst the Vines    |          |                           | Square (Go1) |