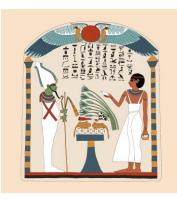

## B E S T S E L L E R S

M O S T P O P U L A R D E S I G N S I N 2 0 2 4 - 2 5

The Winged Goddess Isis Art Ref: DP020

The Protective Embrace of Isis and Nephthys

Art Ref: DP092

Userhat Beneath the Sycamore Tree Art Ref: DP057B

The Beautiful Festival of the Valley Art Ref: DP062

The Creation of the World Art Ref: DP007