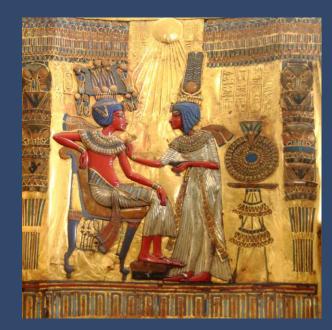

### WONDERFUL THINGS ART

... dedicated to creating highly accurate reproductions of ancient Egyptian artwork with a contemporary feel.

Every piece is drawn by me, Natalie Watson, following meticulous research into the history and symbolism of the original artwork.

Over 100 masterpieces of ancient artwork are available as **fine art prints** in a variety of sizes and formats, as well as **greeting cards, postcards** and **bookmarks**.