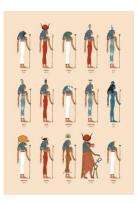

15 GODDESSES Art Ref: DP100

### GODDESS GREETING CARDS A5 AND 5 x 7 INCHES SIDE FOLD

BASTET Art Ref: DP101A

HATHOR Art Ref: DP101B

HEQET Art Ref: DP101C

IMENTET Art Ref: DP101D

ISIS Art Ref: DP101E

MAAT Art Ref: DP101F

NEITH Art Ref: DP101G

NEKHBET Art Ref: DP101H

**NEPHTHYS** Art Ref: DP1011

NUT Art Ref: DP101J

SEKHMET Art Ref: DP101K

SERKET Art Ref: DP101L

SESHAT Art Ref: DP101M

TAWARET Art Ref: DP101N

WADJET Art Ref: DP1010