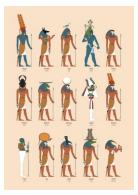

### PORTRAIT GREETING CARDS A5 AND 5x7 INCHES, SIDE FOLD

THE WINGED GODDESS ISIS Art Ref: DPoo8

THE GODDESSES ISIS AND NEPHTHYS PRAISING THE DJED

Art Ref: DPoo6

RAMESSES AS A CHILD Art Ref: DP015

15 GODS Art Ref: DP099

### GOD GREETING CARDS A 5 AND 5 x 7 INCHES

SIDE FOLD

AMUN Art Ref: DP102A

ANUBIS Art Ref: DP102B

GEB Art Ref: DP102C

HAPI Art Ref: DP102D

HORUS Art Ref: DP102E

KHEPRI Art Ref: DP102F

KHNUM Art Ref: DP102G

KHONSU Art Ref: DP102H

MONTU Art Ref: DP102I

OSIRIS Art Ref: DP102J

PTAH Art Ref: DP102K

RA Art Ref: DP102L

SETH Art Ref: DP102M

SOBEK Art Ref: DP102N

THOTH Art Ref: DP102O