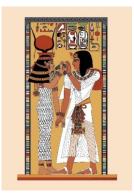

## B E S T S E L L E R S

M O S T P O P U L A R D E S I G N S I N 2 0 2 4 - 2 5

The Winged Goddess Isis Art Ref: DP020

The Protective Embrace of Isis and Nephthys

Art Ref: DP092

Userhat Beneath the Sycamore Tree Art Ref: DP057B