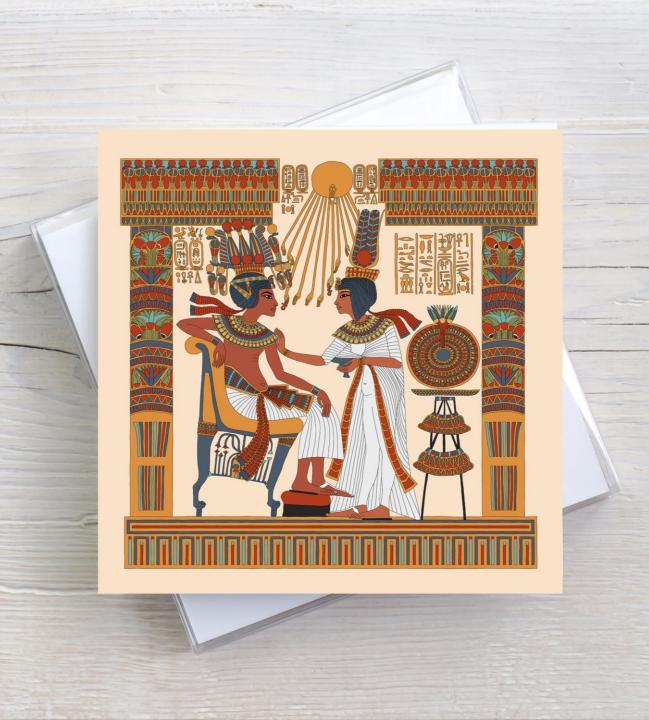

### LANDSCAPE GREETING CARD A5 AND 5x7 INCHES, TENT FOLD

THE CREATION OF THE WORLD - GEB, NUT AND SHU

Art Ref: DP091

ISIS AND NEPHTHYS PROTECT TUTANKHAMUN Art Ref: DP092

SCRIBE NEQBED PRAISING OSIRIS AND NEKHBET AFTERLIFE