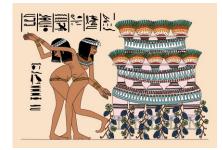

Art Ref: DP012

TRIO OF FEMALE MUSICIANS Art Ref: DP062

DANCING GIRL Art Ref: DP013

QUEEN NEFERTARI MAKING OFFERINGS TO PTAH

ANUBIS GUARDING THE TOMB OF PASHEDU

Art Ref: DP073

USERHAT BENEATH THE SYCAMORE TREE