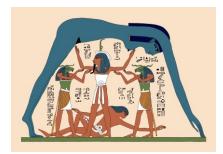

## B E S T S E L L E R S

M O S T P O P U L A R D E S I G N S I N 2 0 2 4 - 2 5

The Winged Goddess Isis Art Ref: DP020

The Protective Embrace of Isis and Nephthys

Art Ref: DP092

Userhat Beneath the Sycamore Tree Art Ref: DP057B