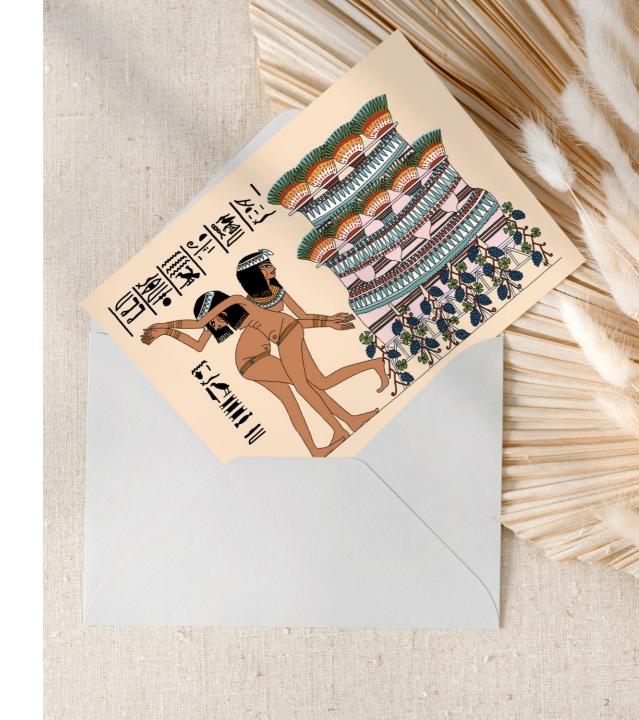

#### GREETING CARDS

Printed on 100% recycled matt FSC® certified paper and available in three sizes, 5 x 7 in, A5, and 150mm square.

Cards come packed with a high-quality white envelope inside a bio-degradable cellophane bag.

The inside is blank. The back cover features a description and photo of the original object the reproduction is based upon.

Printed by Pennybatch Ltd., a family-run printers in Wells, Somerset (UK).