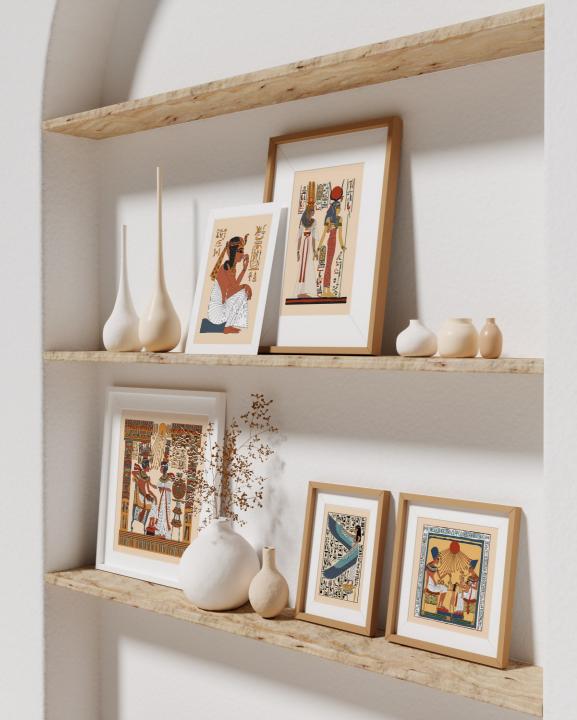

Over 100 masterpieces of ancient artwork are available as **fine art prints** in a variety of sizes and formats, as well as **greeting cards, postcards** and **bookmarks**.

# GICLÉE PRINTS

Giclée prints on 100% cotton, acid-free, OBA-free Canson® Rag Photographique (310gsm) paper with a smooth matte finish.

Each print is mounted on acid-free card and packed in a compostable sleeve made from plant starch. It includes an insert giving more details about the history and symbolism of the original artwork.