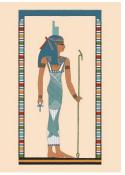

# Seshat

sš;t

The goddess Seshat represents wisdom, knowledge, and writing. She is depicted as a woman wearing a leopard skin dress and a headdress resembling a seven-pointed star.

Seshat was the patroness of architects and scribes and played a crucial role in recording history, measuring time, and overseeing the construction of temples and monuments.

As the 'Lady of the Library' she symbolises the importance of literacy and scholarship in ancient Egyptian society, embodying the pursuit of wisdom and the preservation of knowledge.

www.wonderfulthingsart.com