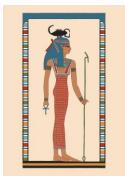

# Seshat

sš;t

The goddess Seshat represents wisdom, knowledge, and writing. She is depicted as a woman wearing a leopard skin dress and a headdress resembling a seven-pointed star.

Seshat was the patroness of architects and scribes and played a crucial role in recording history, measuring time, and overseeing the construction of temples and monuments.

As the 'Lady of the Library' she symbolises the importance of literacy and scholarship in ancient Egyptian society, embodying the pursuit of wisdom and the preservation of knowledge.

www.wonderfulthingsart.com