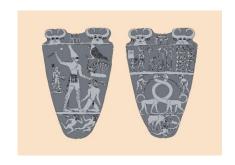

## GREETING CARDS: A5 and 5x7 inches

THE UNIFICATION OF EGYPT (NARMER PALETTE)

Art Ref: DP019

USERHAT BENEATH THE SYCAMORE TREE Art Ref: DP057

SINGERS AT THE FEAST OF NEBAMUN #1 Art Ref: DPo38

DANCERS AT THE FEAST OF NEBAMUN Art Ref: DP116