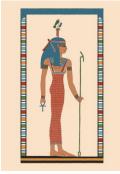

# Seshat

sš;t

The goddess Seshat represents wisdom, knowledge, and writing. She is depicted as a woman wearing a leopard skin dress and a headdress resembling a seven-pointed star.

Seshat was the patroness of architects and scribes and played a crucial role in recording history, measuring time, and overseeing the construction of temples and monuments.

As the 'Lady of the Library' she symbolises the importance of literacy and scholarship in ancient Egyptian society, embodying the pursuit of wisdom and the preservation of knowledge.

www.wonderfulthingsart.com