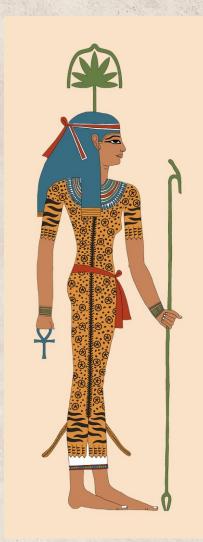

# Seshat

sš;t

The goddess Seshat represents wisdom, knowledge, and writing. She is depicted as a woman wearing a leopard skin dress and a headdress resembling a seven-pointed star.

Seshat was the patroness of architects and scribes and played a crucial role in recording history, measuring time, and overseeing the construction of temples and monuments.

As the 'Lady of the Library' she symbolises the importance of literacy and scholarship in ancient Egyptian society, embodying the pursuit of wisdom and the preservation of knowledge.

www.wonderfulthingsart.com