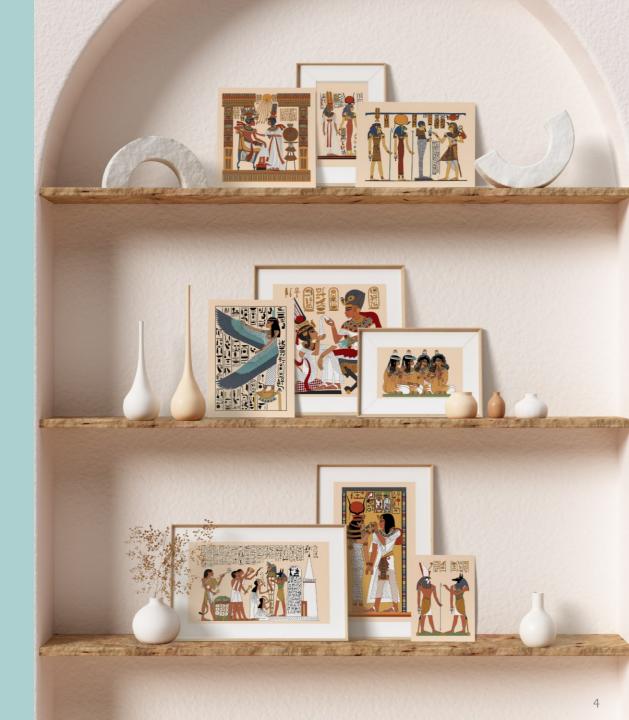

Over 100 masterpieces of ancient artwork are available as **fine art prints** in a variety of sizes and formats, as well as **greeting cards, postcards** and **bookmarks**.

# GICLÉE PRINTS

Giclée prints on 100% cotton, acid-free, OBA-free Canson® Rag Photographique (310gsm) paper with a smooth matte finish.

Each print is mounted on acid-free card and packed in a compostable sleeve made from plant starch. It includes an insert giving more details about the history and symbolism of the original artwork.

#### Sizes

Custom sizes available on request.

| SKU     | Format        | Size                  |
|---------|---------------|-----------------------|
| C01-C06 | A-Size        | A6 to A1              |
| C13-19  | Square        | 8 x 8in to 30 x 30in  |
| C07-C09 | Panoramic 1:2 | 12 x 6in to 24 x 12in |
| C10-12  | Panoramic 1:3 | 18 x 6in to 36 x 12in |