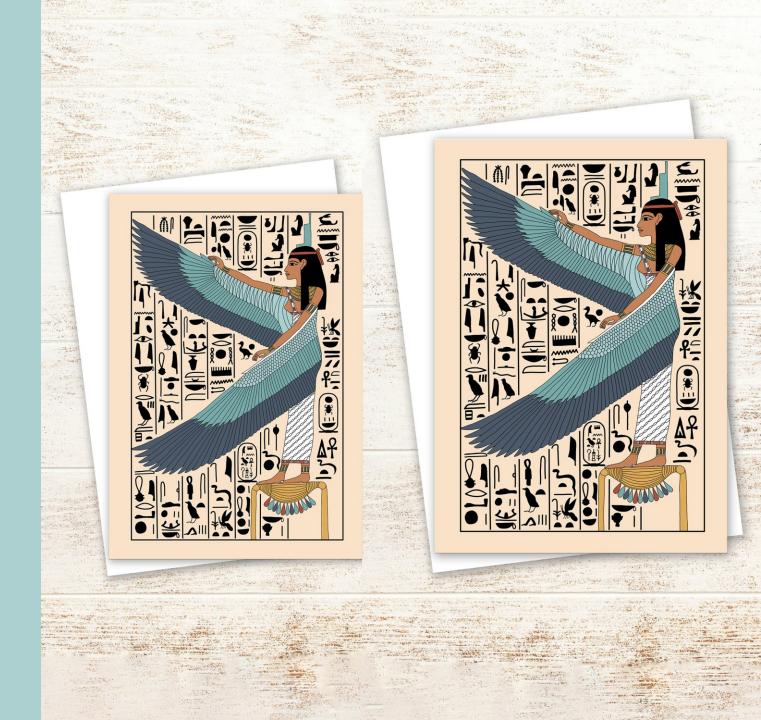

#### GREETING CARDS

Printed on 100% recycled matt FSC® certified paper and available in three sizes, 5 x 7 in, A5, and 150mm square.

Cards come packed with a high-quality white envelope inside a bio-degradable cellophane bag.

The inside is blank. The back cover features a description and photo of the original object the reproduction is based upon.

Printed by Pennybatch Ltd., a family-run printers in Wells, Somerset (UK).

#### GREETING CARDS: 150 x 150

OSIRIS, ISIS AND NEPHTHYS IN THE UNDERWORLD

Art Ref: DP014

A WALK IN THE GARDEN Art Ref: DPo48

TREE OF LIFE WITH EXOTIC **BIRDS** 

Art Ref: DPo18

**TUTANKHAMUN AND ANKHESENAMUN** 

Art Ref: DPo36

THE SUN GOD KHEPRI

Art Ref: DPo34

AKHENATEN, NEFERTITI AND **FAMILY BENEATH THE ATEN** 

Art Ref: DPo58

THE WINGED GODDESS ISIS Art Ref: DPo2o

TUTANKHAMUN IN A **FLORAL PAVILION** 

## GREETING CARDS: A5 and 5x7 inches

THE WINGED GODDESS ISIS

Art Ref: DPoo8

THE GODDESSES ISIS AND NEPHTHYS PRAISING THE DJED

15 GODDESSES Art Ref: DP100

15 GODS Art Ref: DPo99

RAMESSES AS A CHILD
Art Ref: DP015