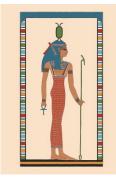

# Seshat

sš;t

The goddess Seshat represents wisdom, knowledge, and writing. She is depicted as a woman wearing a leopard skin dress and a headdress resembling a seven-pointed star.

Seshat was the patroness of architects and scribes and played a crucial role in recording history, measuring time, and overseeing the construction of temples and monuments.

As the 'Lady of the Library' she symbolises the importance of literacy and scholarship in ancient Egyptian society, embodying the pursuit of wisdom and the preservation of knowledge.

www.wonderfulthingsart.com