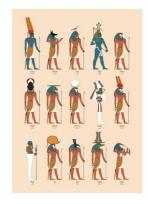

#### GREETING CARDS:

A5 and 5x7 inches

AMUN Art Ref: DP102A

ANUBIS Art Ref: DP102B

GEB Art Ref: DP102C

HAPI Art Ref: DP102D

HORUS Art Ref: DP102E

KHEPRI Art Ref: DP102F

KHNUM Art Ref: DP102G

KHONSU Art Ref: DP102H

MONTU Art Ref: DP102I

OSIRIS Art Ref: DP102J

PTAH Art Ref: DP102K

RA Art Ref: DP102L

SETH Art Ref: DP102M

SOBEK Art Ref: DP102N

THOTH Art Ref: DP1020

## GREETING CARDS: A5 and 5x7 inches

THE WINGED GODDESS ISIS

Art Ref: DPoo8

THE GODDESSES ISIS AND NEPHTHYS PRAISING THE DJED

15 GODDESSES Art Ref: DP100

15 GODS Art Ref: DPo99

RAMESSES AS A CHILD
Art Ref: DP015