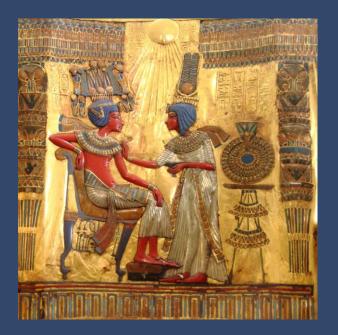

#### GREETING CARDS: 150 x 150

OSIRIS, ISIS AND NEPHTHYS IN THE UNDERWORLD

Art Ref: DP014

A WALK IN THE GARDEN Art Ref: DPo48

TREE OF LIFE WITH EXOTIC **BIRDS** 

Art Ref: DPo18

**TUTANKHAMUN AND ANKHESENAMUN** 

Art Ref: DPo36

THE SUN GOD KHEPRI

Art Ref: DPo34

AKHENATEN, NEFERTITI AND **FAMILY BENEATH THE ATEN** 

Art Ref: DPo58

THE WINGED GODDESS ISIS Art Ref: DPo2o

TUTANKHAMUN IN A **FLORAL PAVILION** 