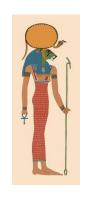

# Seshat

sš;t

The goddess Seshat represents wisdom, knowledge, and writing. She is depicted as a woman wearing a leopard skin dress and a headdress resembling a seven-pointed star.

Seshat was the patroness of architects and scribes and played a crucial role in recording history, measuring time, and overseeing the construction of temples and monuments.

As the 'Lady of the Library' she symbolises the importance of literacy and scholarship in ancient Egyptian society, embodying the pursuit of wisdom and the preservation of knowledge.

www.wonderfulthingsart.com