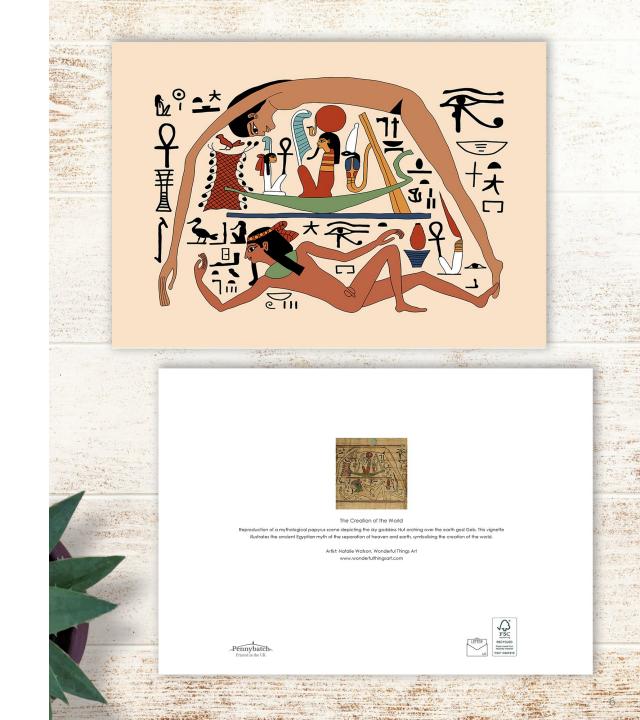

#### GREETING CARDS

Printed on 100% recycled matt FSC® certified paper and available in three sizes, 5 x 7 in, A5, and 150mm square.

Cards come packed with a high-quality white envelope inside a bio-degradable cellophane bag.

The inside is blank. The back cover features a description and photo of the original object the reproduction is based upon.

Printed by Pennybatch Ltd., a family-run printers in Wells, Somerset (UK).

# GREETING CARDS: A5 and 5x7 inches

THE CREATION OF THE WORLD - GEB, NUT AND SHU

Art Ref: DP091

ISIS AND NEPHTHYS
PROTECT TUTANKHAMUN
Art Ref: DP092

SCRIBE NEQBED PRAISING OSIRIS AND NEKHBET AFTERLIFE

HATHOR AND OPET AT THE TOMB

# GREETING CARDS: A5 and 5x7 inches

IAH-THOTH RECEIVING THE WADJET EYE

Art Ref: DPo6o

SINGERS AT THE FEAST OF NEBAMUN #2

Art Ref: DPo39

PHARAOH SETI WITH HORUS, THOTH AND THE TWO LADIES

Art Ref: DP027

NUT AND GEB AT THE CREATION OF THE WORLD