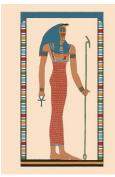

# Seshat

sš;t

The goddess Seshat represents wisdom, knowledge, and writing. She is depicted as a woman wearing a leopard skin dress and a headdress resembling a seven-pointed star.

Seshat was the patroness of architects and scribes and played a crucial role in recording history, measuring time, and overseeing the construction of temples and monuments.

As the 'Lady of the Library' she symbolises the importance of literacy and scholarship in ancient Egyptian society, embodying the pursuit of wisdom and the preservation of knowledge.

www.wonderfulthingsart.com