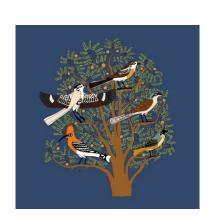

#### GREETING CARDS: 150 x 150

OSIRIS, ISIS AND NEPHTHYS IN THE UNDERWORLD

Art Ref: DP014

A WALK IN THE GARDEN Art Ref: DPo48

TREE OF LIFE WITH EXOTIC **BIRDS** 

Art Ref: DPo18

**TUTANKHAMUN AND ANKHESENAMUN** 