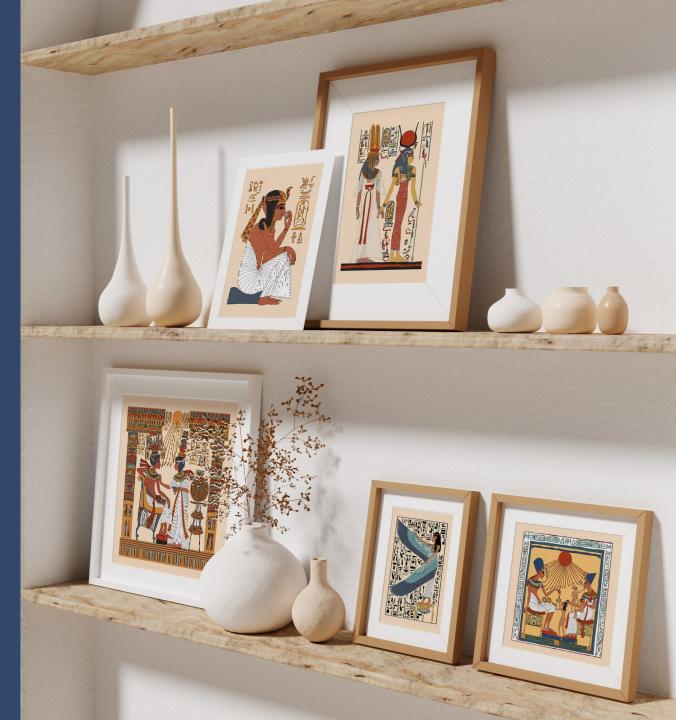

# GICLÉE PRINTS

Giclée prints on 100% cotton, acid-free, OBA-free Canson® Rag Photographique (310gsm) paper with a smooth matte finish.

Each print is mounted on acid-free card and packed in a compostable sleeve made from plant starch. It includes an insert giving more details about the history and symbolism of the original artwork.

#### Sizes

Custom sizes available on request.

| SKU     | Format        | Size                  |
|---------|---------------|-----------------------|
| C01-C06 | A-Size        | A6 to A1              |
| C13-19  | Square        | 8 x 8in to 30 x 30in  |
| C07-C09 | Panoramic 1:2 | 12 x 6in to 24 x 12in |
| C10-12  | Panoramic 1:3 | 18 x 6in to 36 x 12in |