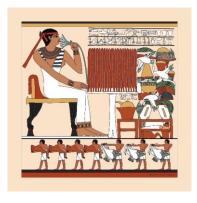

Art Ref: DPo28

THOTH BABOON HOLDING THE EYE OF HORUS

Art Ref: DP012

TRIO OF FEMALE MUSICIANS
Art Ref: DP062

DANCING GIRL
Art Ref: DP013

QUEEN NEFERTARI MAKING OFFERINGS TO PTAH

#### GREETING CARDS: 150 x 150 mm

ANUBIS GUARDING THE TOMB OF PASHEDU

Art Ref: DPo73

USERHAT BENEATH THE SYCAMORE TREE

Art Ref: DPo57B

NEPHTHYS AND THE FOUR SONS OF HORUS

Art Ref: DPoo3

NAQADA BOWL FEATURING HIPPOS BY THE RIVER