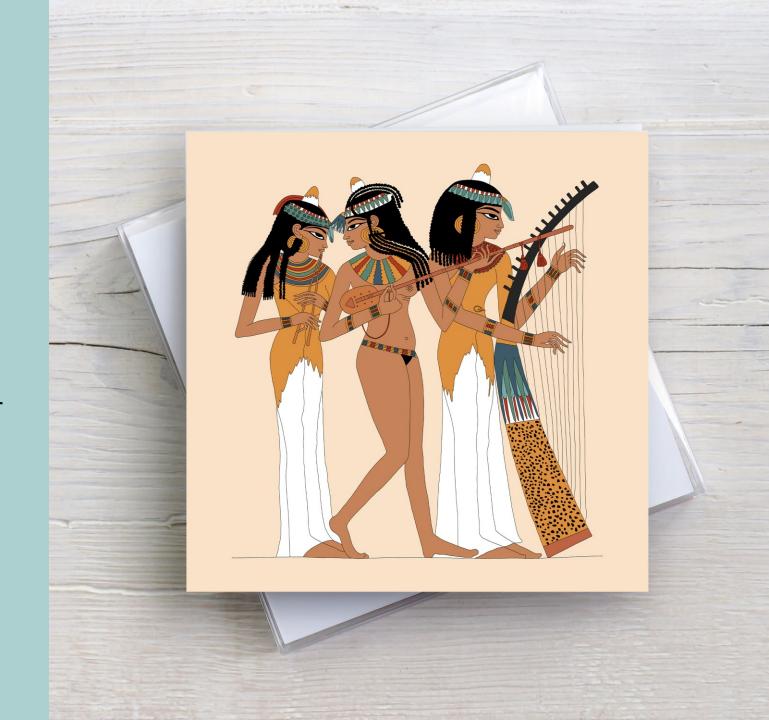

Art Ref: DPo28

THOTH BABOON HOLDING THE EYE OF HORUS

Art Ref: DP012

TRIO OF FEMALE MUSICIANS
Art Ref: DP062

DANCING GIRL
Art Ref: DP013

QUEEN NEFERTARI MAKING OFFERINGS TO PTAH

| ART REF | TITLE                                             |          | GREETING CARD SIZE          |              |
|---------|---------------------------------------------------|----------|-----------------------------|--------------|
| DP43    | A Prehistoric Hippo Hunt                          |          |                             | Square (Go1) |
| DP45    | Deified King Amenhotep I in the Guise of Osiris   |          |                             | Square (Go1) |
| DP47    | Tutankhamun's Death Mask                          | A5 (G02) | 5 x 7 in (Go3)              |              |
| DP48    | A Walk in the Garden                              |          |                             | Square (Go1) |
| DP49    | Kay, Head of the Desert Hunters with his Dogs     | A5 (G02) | 5 x 7 in (Go3)              |              |
| DP50    | Niankhkhnum and Khnumhotep Embrace                |          |                             | Square (Go1) |
| DP51    | Tutankhamun and Ankhesenamun in a Floral Pavilion |          |                             | Square (Go1) |
| DP52    | Hathor and Opet                                   | A5 (G02) | 5 x 7 in (Go3)              |              |
| DP57    | Userhat Beneath the Sycamore Tree                 | A5 (G02) | 5 x 7 in (Go3)              |              |
| DP58    | Akhenaten, Nefertiti and Family Beneath the Aten  |          |                             | Square (Go1) |
| DP59    | The Stela of Neferrenpet and Huynefret            | A5 (G02) | 5 x 7 in (Go3)              |              |
| DP6o    | Iah-Thoth Receiving the Wadjet Eye                | A5 (G02) | 5 x 7 in (Go3)              |              |
| DP62    | Trio of Female Musicians Playing Music            |          |                             | Square (Go1) |
| DP63    | Inamun Making Offerings to Osiris                 |          |                             | Square (Go1) |
| DP68    | Floral Frieze's from Theban Tomb Walls            | A5 (G02) | 5 x 7 in (Go3)              |              |
| DP74    | Queen Nefertari Making Offerings to Ptah          |          |                             | Square (Go1) |
| DP76    | Seti Beneath the Persea Tree                      | A5 (G02) | 5 x 7 in (Go3)              |              |
| DP77    | Naqada Bowl Featuring Hippos By the River         |          |                             | Square (Go1) |
| DP78    | The Triad of Memphis                              | A5 (G02) | 5 x 7 in (Go3)              |              |
| DP79    | The Marsh Bowl                                    |          |                             | Square (Go1) |
| DP86    | Hathor in the Mountains                           |          |                             | Square (Go1) |
| DP91    | The Creation of the World - Geb, Nut and Shu      | A5 (G02) | 5 x 7 in (Go3)              |              |
| DP92    | Isis and Nephthys Protect Tutankhamun             | A5 (G02) | 5 x 7 in (Go3)              |              |
| DP93    | Inherkhau and his Grandchildren                   | A5 (G02) | 5 x 7 in (Go3)              |              |
| DP94    | Antelope in the Valley                            |          |                             | Square (Go1) |
| DP96    | Two Brothers                                      | A5 (G02) | 5 x 7 in (Go3)              |              |
| DP99    | Gods of Ancient Egypt                             | A5 (G02) | 5 x 7 in (Go <sub>3</sub> ) |              |
| DP100   | Goddesses of Ancient Egypt                        | A5 (Go2) | 5 x 7 in (Go <sub>3</sub> ) |              |
| DP108   | Ramesses II Portrait                              |          |                             | Square (Go1) |
| DP109   | Tutankhamun and Ankhesenamun Amongst the Vines    |          |                             | Square (Go1) |