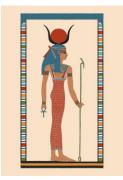

# Seshat

sš;t

The goddess Seshat represents wisdom, knowledge, and writing. She is depicted as a woman wearing a leopard skin dress and a headdress resembling a seven-pointed star.

Seshat was the patroness of architects and scribes and played a crucial role in recording history, measuring time, and overseeing the construction of temples and monuments.

As the 'Lady of the Library' she symbolises the importance of literacy and scholarship in ancient Egyptian society, embodying the pursuit of wisdom and the preservation of knowledge.

www.wonderfulthingsart.com

NEITH Art Ref: DP101G

NEKHBET Art Ref: DP101H

NEPHTHYS Art Ref: DP101l

NUT Art Ref: DP101J

SEKHMET Art Ref: DP101K

SERKET Art Ref: DP101L

SESHAT Art Ref: DP101M

TAWARET Art Ref: DP101N

| ART REF | TITLE    |          | GREETING CARD SIZE |
|---------|----------|----------|--------------------|
| DP102A  | Amun     | A5 (G02) | 5 x 7 in (Go3)     |
| DP102B  | Anubis   | A5 (G02) | 5 x 7 in (Go3)     |
| DP102C  | Geb      | A5 (G02) | 5 x 7 in (Go3)     |
| DP102D  | Нарі     | A5 (G02) | 5 x 7 in (Go3)     |
| DP102E  | Horus    | A5 (G02) | 5 x 7 in (Go3)     |
| DP102F  | Khepri   | A5 (G02) | 5 x 7 in (Go3)     |
| DP102G  | Khnum    | A5 (G02) | 5 x 7 in (Go3)     |
| DP102H  | Khonsu   | A5 (G02) | 5 x 7 in (Go3)     |
| DP102I  | Montu    | A5 (G02) | 5 x 7 in (Go3)     |
| DP102J  | Osiris   | A5 (G02) | 5 x 7 in (Go3)     |
| DP102K  | Ptah     | A5 (G02) | 5 x 7 in (Go3)     |
| DP102L  | Ra       | A5 (G02) | 5 x 7 in (Go3)     |
| DP102M  | Seth     | A5 (G02) | 5 x 7 in (Go3)     |
| DP102N  | Sobek    | A5 (G02) | 5 x 7 in (Go3)     |
| DP102O  | Thoth    | A5 (G02) | 5 x 7 in (Go3)     |
| DP101A  | Bastet   | A5 (G02) | 5 x 7 in (Go3)     |
| DP101B  | Hathor   | A5 (G02) | 5 x 7 in (Go3)     |
| DP101C  | Heqet    | A5 (G02) | 5 x 7 in (Go3)     |
| DP101D  | Imentet  | A5 (G02) | 5 x 7 in (Go3)     |
| DP101E  | Isis     | A5 (G02) | 5 x 7 in (Go3)     |
| DP101F  | Maat     | A5 (G02) | 5 x 7 in (Go3)     |
| DP101G  | Neith    | A5 (G02) | 5 x 7 in (Go3)     |
| DP101H  | Nekhbet  | A5 (G02) | 5 x 7 in (Go3)     |
| DP101I  | Nephthys | A5 (G02) | 5 x 7 in (Go3)     |
| DP101J  | Nut      | A5 (G02) | 5 x 7 in (Go3)     |
| DP101K  | Sekhmet  | A5 (G02) | 5 x 7 in (Go3)     |
| DP101L  | Serket   | A5 (G02) | 5 x 7 in (Go3)     |
| DP101M  | Seshat   | A5 (G02) | 5 x 7 in (Go3)     |
| DP101N  | Taweret  | A5 (G02) | 5 x 7 in (Go3)     |
| DP101O  | Wadjet   | A5 (G02) | 5 x 7 in (Go3)     |