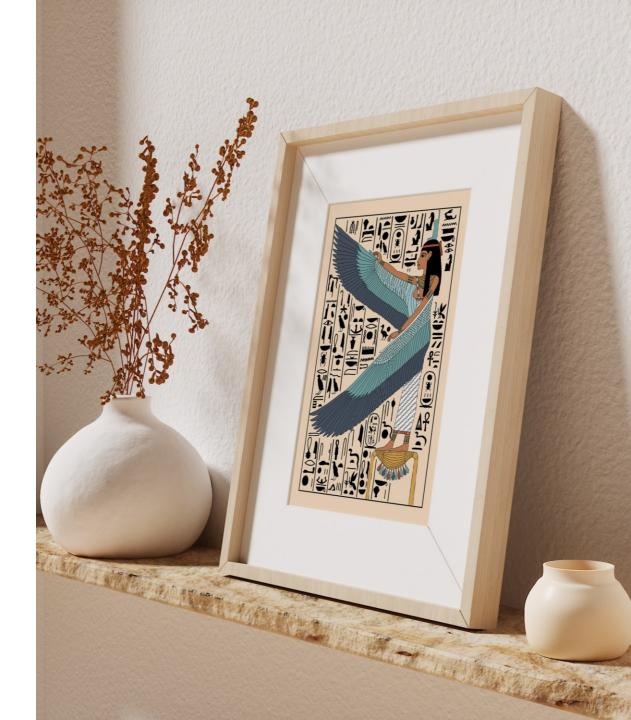

# GICLÉE PRINTS

Giclée prints on 100% cotton, acid-free, OBA-free Canson® Rag Photographique (310gsm) paper with a smooth matte finish.

Each print is mounted on acid-free card and packed in a compostable sleeve made from plant starch. It includes an insert giving more details about the history and symbolism of the original artwork.

#### Sizes

Custom sizes available on request.

| SKU     | Format        | Size                  |
|---------|---------------|-----------------------|
| C01-C06 | A-Size        | A6 to A1              |
| C13-19  | Square        | 8 x 8in to 30 x 30in  |
| C07-C09 | Panoramic 1:2 | 12 x 6in to 24 x 12in |
| C10-12  | Panoramic 1:3 | 18 x 6in to 36 x 12in |