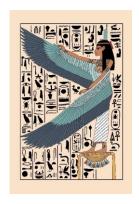

# Seshat

sš;t

The goddess Seshat represents wisdom, knowledge, and writing. She is depicted as a woman wearing a leopard skin dress and a headdress resembling a seven-pointed star.

Seshat was the patroness of architects and scribes and played a crucial role in recording history, measuring time, and overseeing the construction of temples and monuments.

As the 'Lady of the Library' she symbolises the importance of literacy and scholarship in ancient Egyptian society, embodying the pursuit of wisdom and the preservation of knowledge.

www.wonderfulthingsart.com