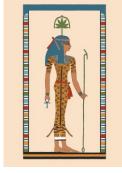

# Seshat

sš;t

The goddess Seshat represents wisdom, knowledge, and writing. She is depicted as a woman wearing a leopard skin dress and a headdress resembling a seven-pointed star.

Seshat was the patroness of architects and scribes and played a crucial role in recording history, measuring time, and overseeing the construction of temples and monuments.

As the 'Lady of the Library' she symbolises the importance of literacy and scholarship in ancient Egyptian society, embodying the pursuit of wisdom and the preservation of knowledge.

www.wonderfulthingsart.com