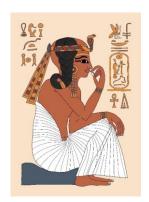

# Seshat

sš;t

The goddess Seshat represents wisdom, knowledge, and writing. She is depicted as a woman wearing a leopard skin dress and a headdress resembling a seven-pointed star.

Seshat was the patroness of architects and scribes and played a crucial role in recording history, measuring time, and overseeing the construction of temples and monuments.

As the 'Lady of the Library' she symbolises the importance of literacy and scholarship in ancient Egyptian society, embodying the pursuit of wisdom and the preservation of knowledge.

www.wonderfulthingsart.com