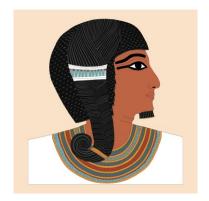

# Seshat

sš;t

The goddess Seshat represents wisdom, knowledge, and writing. She is depicted as a woman wearing a leopard skin dress and a headdress resembling a seven-pointed star.

Seshat was the patroness of architects and scribes and played a crucial role in recording history, measuring time, and overseeing the construction of temples and monuments.

As the 'Lady of the Library' she symbolises the importance of literacy and scholarship in ancient Egyptian society, embodying the pursuit of wisdom and the preservation of knowledge.

www.wonderfulthingsart.com