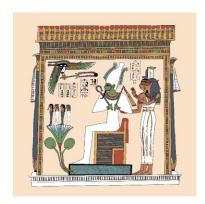

# Seshat

sš;t

The goddess Seshat represents wisdom, knowledge, and writing. She is depicted as a woman wearing a leopard skin dress and a headdress resembling a seven-pointed star.

Seshat was the patroness of architects and scribes and played a crucial role in recording history, measuring time, and overseeing the construction of temples and monuments.

As the 'Lady of the Library' she symbolises the importance of literacy and scholarship in ancient Egyptian society, embodying the pursuit of wisdom and the preservation of knowledge.

www.wonderfulthingsart.com