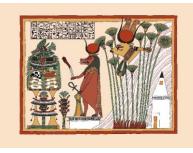

# Seshat

sš;t

The goddess Seshat represents wisdom, knowledge, and writing. She is depicted as a woman wearing a leopard skin dress and a headdress resembling a seven-pointed star.

Seshat was the patroness of architects and scribes and played a crucial role in recording history, measuring time, and overseeing the construction of temples and monuments.

As the 'Lady of the Library' she symbolises the importance of literacy and scholarship in ancient Egyptian society, embodying the pursuit of wisdom and the preservation of knowledge.

www.wonderfulthingsart.com