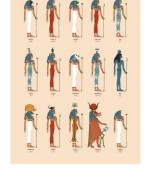

#### GREETING CARDS:

A5 and 5x7 inches

BASTET Art Ref: DP101A

HATHOR Art Ref: DP101B

HEQET Art Ref: DP101C

IMENTET
Art Ref: DP101D

ISIS Art Ref: DP101E

MAAT Art Ref: DP101F

NEITH Art Ref: DP101G

NEKHBET Art Ref: DP101H

NEPHTHYS Art Ref: DP101l

NUT Art Ref: DP101J

SEKHMET Art Ref: DP101K

SERKET Art Ref: DP101L

SESHAT Art Ref: DP101M

TAWARET Art Ref: DP101N

WADJET Art Ref: DP1010

## GREETING CARDS: A5 and 5x7 inches

THE WINGED GODDESS ISIS

Art Ref: DPoo8

THE GODDESSES ISIS AND NEPHTHYS PRAISING THE DJED

15 GODDESSES Art Ref: DP100

15 GODS Art Ref: DPo99

RAMESSES AS A CHILD
Art Ref: DP015