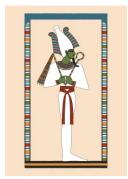

# Seshat

sš;t

The goddess Seshat represents wisdom, knowledge, and writing. She is depicted as a woman wearing a leopard skin dress and a headdress resembling a seven-pointed star.

Seshat was the patroness of architects and scribes and played a crucial role in recording history, measuring time, and overseeing the construction of temples and monuments.

As the 'Lady of the Library' she symbolises the importance of literacy and scholarship in ancient Egyptian society, embodying the pursuit of wisdom and the preservation of knowledge.

www.wonderfulthingsart.com