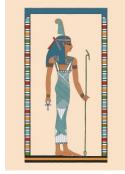

# Seshat

sš;t

The goddess Seshat represents wisdom, knowledge, and writing. She is depicted as a woman wearing a leopard skin dress and a headdress resembling a seven-pointed star.

Seshat was the patroness of architects and scribes and played a crucial role in recording history, measuring time, and overseeing the construction of temples and monuments.

As the 'Lady of the Library' she symbolises the importance of literacy and scholarship in ancient Egyptian society, embodying the pursuit of wisdom and the preservation of knowledge.

www.wonderfulthingsart.com