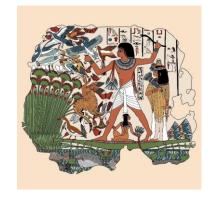

#### GREETING CARDS: 150 x 150 mm

NIANKHKHNUM AND KHNUMHOTEP EMBRACE

Art Ref: DPo50

NEBAMUN HUNTING IN THE MARSHES

Art Ref: DPoo5

RAMESSES II

Art Ref: DP108

THE OFFERING TABLE OF WATETKHETHOR

#### GREETING CARDS: 150 x 150 mm

ANUBIS GUARDING THE TOMB OF PASHEDU

Art Ref: DPo73

USERHAT BENEATH THE SYCAMORE TREE

Art Ref: DPo57B

NEPHTHYS AND THE FOUR SONS OF HORUS

Art Ref: DPoo3

NAQADA BOWL FEATURING HIPPOS BY THE RIVER